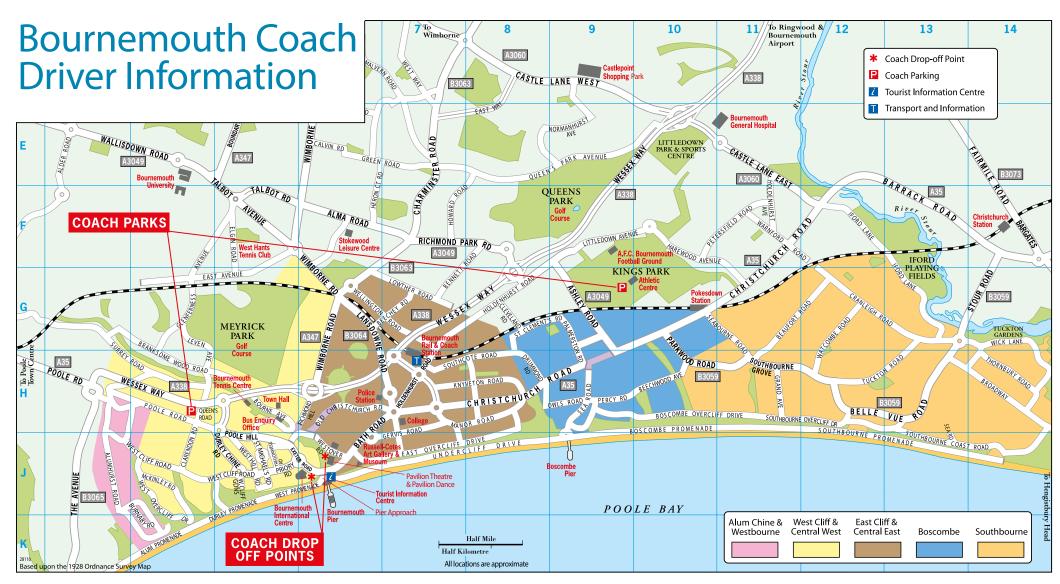

# Coach Parking in Bournemouth

#### Queens Road Car/Coach Park (BH2 6BE)

This is a small car/coach park situated just off the A338 Wessex Way, approximately 3/4 of a mile from the town centre. Nearest toilet 15 minutes' walk away. Close to bus routes to Bournemouth Town Centre.

## (BH7 7AF)

Adjacent to AFC Bournemouth Football Ground, Vitality Stadium, Kings Park Drive, Boscombe. Approximately 2 miles from the town centre. Please refer to the tariff boards for current charges.

Bournemouth Rail and Coach Station Situated just off the A338 Wessex Way. Off-street loading and unloading bays for up to three visiting coaches. Staffed daily, including weekends & public holidays, 8am – 5pm.

### Coach Drop Off Points (max stay 15min)

Westover Road: Outside the Pavilion Theatre. Less than five minutes' walk to shops, seafront and Pier. Nearest toilet facilities in Bournemouth Lower Gardens or Bournemouth Pier.

## Bournemouth International Centre (BIC)

The bus lay-by situated next to the BIC, Exeter Road, walk to shops, seafront and Pier. Toilet facilities next to the Pier.

For all the latest information visit: bournemouth.co.uk/lovegroups